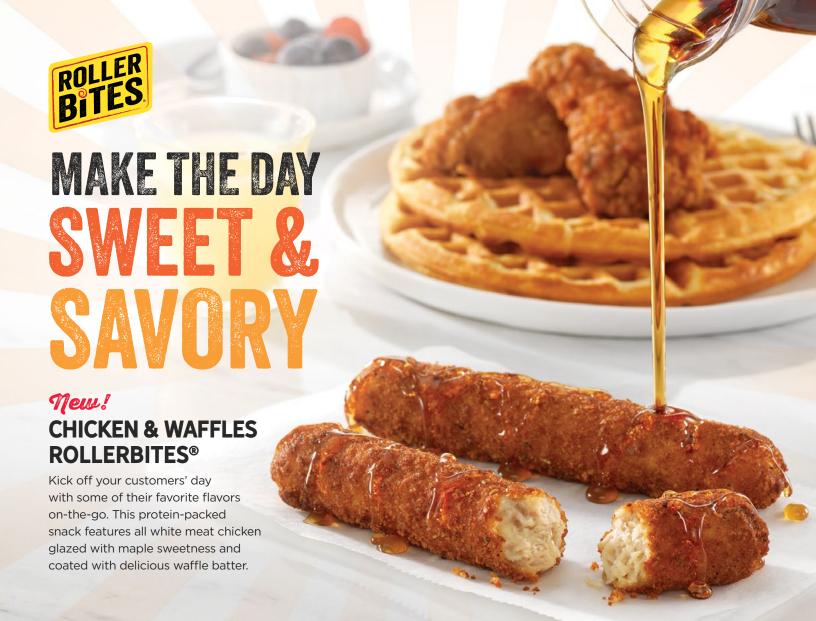

Real Maple

**Sugar Glaze** 

OF CONSUMERS who have tried the flavor LIKE OR LOVE IT1

|                                           | ITEM NUMBER | UPC CODE           | CASE PACK    | CASE<br>WEIGHT | CASE DIMENSION<br>(LxWxH) | CASE<br>CUBE | TI/HI   | PROTEIN<br>(g) | CAL |
|-------------------------------------------|-------------|--------------------|--------------|----------------|---------------------------|--------------|---------|----------------|-----|
| <b>NEW!</b> CHICKEN AND WAFFLES - 2.9 OZ. | 01200-6459  | 1 00 36669 06459 3 | 2.90Z / 24PC | 4.35 LBS.      | 10.625 x 6.75 x 4.625     | 0.19         | 25 x 14 | 11             | 200 |